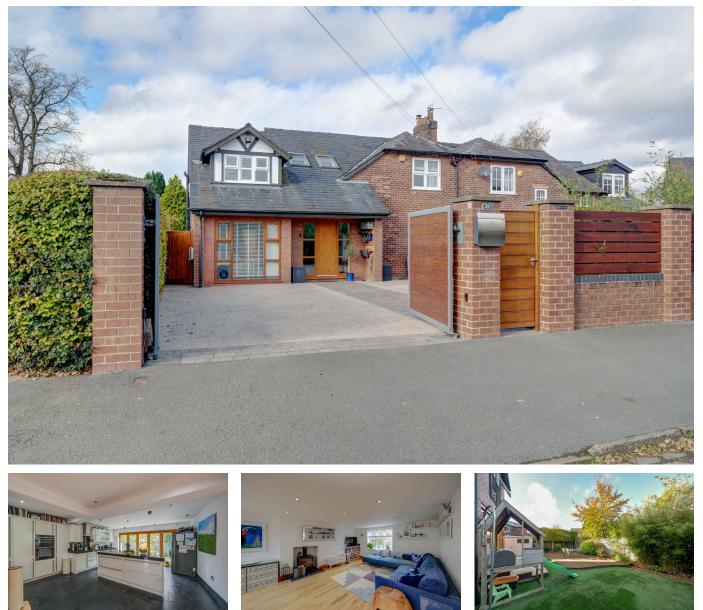

## Manor Road, Lymm WA13 0AU

Offers Over £700,000

🍋 4 🕒 2 🚘 1

Approached via electrically operated gates this beautifully presented, semi detached family home is tucked away in a quiet cul-de-sac within walking distance of Lymm Village centre. Briefly comprising; Entrance hallway and open plan kitchen , reception room/playroom, lounge/ dining room, , separate utility room and downstairs WC. To the first floor master bedroom with en suite shower room, three further bedrooms and family bathroom. Internal viewing highly recommended

## **Key Features**

- Stylish, extended family home offering versatile accommodation
- Gated driveway providing off-road parking for several vehicles
- Open plan kitchen with bi-folding doors onto the rear garden
- Master bedroom with en suite shower room
- Private rear garden

- Quiet cul-de-sac location
- Reception Room/Playroom
- Lounge/dining room with wood burning stove and bi-folding doors onto the rear garden
- Three further bedrooms and separate family bathroom
- · Early viewings strongly recommended