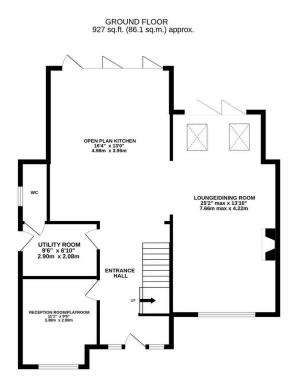

TOTAL FLOOR AREA: 1636 sq.ft. (152.0 sq.m.) approx. While very attempt has been made to ensure the accuracy of the floorplan contained here, measurements of doors, windows, rooms and any or where items are approximate and no responsibility is taken for any error, omission or mis-statement. This plan is for illustrative purposes only and should be used as such by any prospective purchaser. The services, systems and applicances shown have not been tested and no guarantee as to their operability or efficiency can be given. Made with Merook & 62024