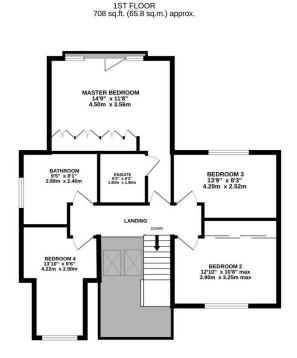

TOTAL FLOOR AREA: 1636 sq.ft. (152.0 sq.m.) approx. While very attempt has been made to ensure the accuracy of the floorplan contained here, measurements of doors, windows, rooms and any or where items are approximate and no responsibility is taken for any error, omission or mis-statement. This plan is for illustrative purposes only and should be used as such by any prospective purchaser. The services, systems and applicances shown have not been tested and no guarantee as to their operability or efficiency can be given. Made with Merook & 62024